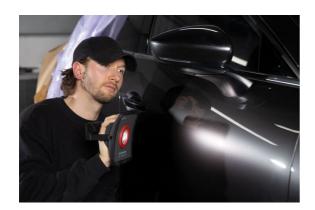

#### Lighting solutions for the automotive painting industry

Scangrip Colour Match lighting solutions are specially designed for the automotive painting industry, and are made for colour matching, detailing and general paint work and are usable everywhere a painted surface needs inspection.

The COB (chip on board) LED technology provides a unique, uniform and completely even illumination with only one shadow which makes it particularly effective for detailing and colour matching light. The colour temperature (KELVIN) exactly fits the specific requirements for efficient work light in the automotive painting industry. The newly invented CCT SCAN functionality offers the option to scan the surface of an object with the various colour temperatures available in the interval from 2500K to 6500K. CCT SCAN functionality provides optimum conditions for the most accurate colour match and highlighting and discovering paint defects. 03.5658 Multimatch R

Multimatch R is a handy and powerful re-chargeable LED work light for inspection and detailing, providing up to 1,200 lumens.

The Multimatch R features a unique, stepless CCT SCAN function. By activating the CCT SCAN function, the work light will automatically scan the surface of the object with the entire colour temperature spectrum ranging from 2500K to 6500K. At any point, the CCT SCAN function can be locked, and in this way, you will be able to customize the light to the specific inspection task. It is the ultimate tool for the professional detailer, providing ideal conditions for accurate colour match and highlighting and discovering imperfections.