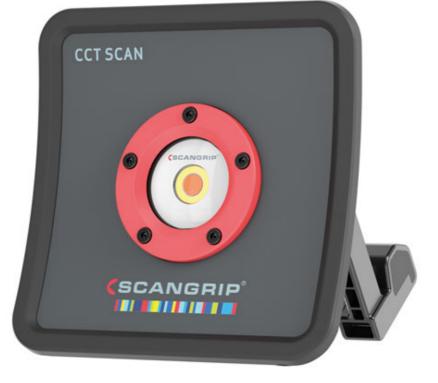

## Scangrip MultiMatch R Re-Chargeable Work Light

The COB (chip on board) LED technology provides a unique, uniform and completely even illumination with only one shadow which makes it particularly effective for detailing and colour matching light. The colour temperature (KELVIN) exactly fits the specific requirements for efficient work light in the automotive painting industry. The newly invented CCT SCAN functionality offers the option to scan the surface of an object with the various colour temperatures available in the interval from 2500K to 6500K. CCT SCAN functionality provides optimum conditions for the most accurate colour match and highlighting and discovering paint defects. 03.5658 Multimatch R

Multimatch R is a handy and powerful re-chargeable LED work light for inspection and detailing, providing up to 1,200 lumens.

The Multimatch R features a unique, stepless CCT SCAN function. By activating the CCT SCAN function, the work light will automatically scan the surface of the object with the entire colour temperature spectrum ranging from 2500K to 6500K. At any point, the CCT SCAN function can be locked, and in this way, you will be able to customize the light to the specific inspection task. It is the ultimate tool for the professional detailer, providing ideal conditions for accurate colour match and highlighting and discovering imperfections.