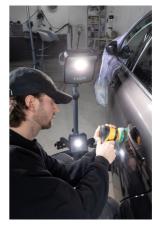

Multimatch R is a handy and powerful re-chargeable LED work light for inspection and detailing, providing up to 1,200 lumens.

The Multimatch R features a unique, stepless CCT SCAN function. By activating the CCT SCAN function, the work light will automatically scan the surface of the object with the entire colour temperature spectrum ranging from 2500K to 6500K. At any point, the CCT SCAN function can be locked, and in this way, you will be able to customize the light to the specific inspection task. It is the ultimate tool for the professional detailer, providing ideal conditions for accurate colour match and highlighting and discovering imperfections.

sy to carry and ergonomically designed for a good grip on the handle, which is also equipped with powerful integrated magnets for flexible mounting. Highly flexible

application possibilities for internal inspection of cars and other narrow areas. The work light is designed for direct mounting on the Scangrip Wheel Stand, Part No. 03.5682. By using the Scangrip Wheel Stand, Multimatch R can be mounted on the lower