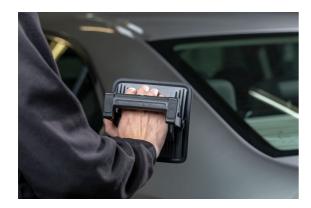

Multimatch R is a handy and powerful re-chargeable LED work light for inspection and detailing, providing up to 1,200 lumens.

The Multimatch R features a unique, stepless CCT SCAN function. By activating the CCT SCAN function, the work light will automatically scan the surface of the object with the entire colour temperature spectrum ranging from 2500K to 6500K. At any point, the CCT SCAN function can be locked, and in this way, you will be able to customize the light to the specific inspection task. It is the ultimate tool for the professional detailer, providing ideal conditions for accurate colour match and highlighting and discovering imperfections.

sy to carry and ergonomically designed for a good grip on the handle, which is also equipped with powerful integrated magnets for flexible mounting. Highly flexible

application possibilities for internal inspection of cars and other narrow areas. The work light is designed for direct mounting on the Scangrip Wheel Stand, Part No. 03.5682. By using the Scangrip Wheel Stand, Multimatch R can be mounted on the lower