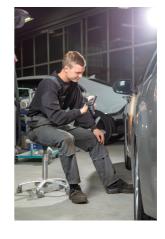

Multimatch R is a handy and powerful re-chargeable LED work light for inspection and detailing, providing up to 1,200 lumens.

The Multimatch R features a unique, stepless CCT SCAN function. By activating the CCT SCAN function, the work light will automatically scan the surface of the object with the entire colour temperature spectrum ranging from 2500K to 6500K. At any point, the CCT SCAN function can be locked, and in this way, you will be able to customize the light to the specific inspection task. It is the ultimate tool for the professional detailer, providing ideal conditions for accurate colour match and highlighting and discovering imperfections.

sy to carry and ergonomically designed for a good grip on the handle, which is also equipped with powerful integrated magnets for flexible mounting. Highly flexible

application possibilities for internal inspection of cars and other narrow areas. The work light is designed for direct mounting on the Scangrip Wheel Stand, Part No. 03.5682. By using the Scangrip Wheel Stand, Multimatch R can be mounted on the lower