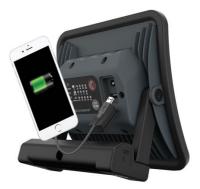

### Additional Information

- · Powerful LED work light for car detailing & inspection providing 1200 lumen.
- Features CCT SCAN function reflecting the entire colour temperature spectrum from 2500K to 6500K.
- Built-in power bank with USB outlet to charge mobile devices. 50min-10h operating time, 3.5h charging time, 3.7V/5400mAh Li-ion.
- Dustproof & waterproof construction (IP67). Supplied with charger & USB cable.
- Wheel stand available separately, please see Part No. 03.5682